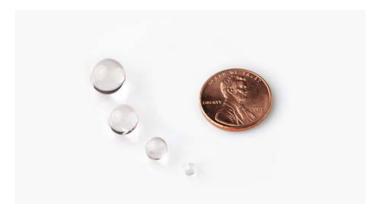

# Sapphire Balls - B0.30S

## **Specifications**

| Model         | B0.30S   |
|---------------|----------|
| Diameter      | 0.0118"  |
| Diameter (mm) | 0.30     |
| Grade         | 25       |
| Material      | Sapphire |

#### Description

Applications include Sapphire or Ruby Ball Lenses, which demand a hard material that can withstand thermal and environmental shock, high wear resistance, and chemical compatibility. We offer a wide range of stock sizes of Sapphire Balls and Ruby Balls with diameters as low as 0.15mm. Sapphire and Ruby Balls have typical tolerances of sphericity 0.625 micron and diameter ±2.5 micron ( Grade 25 ).